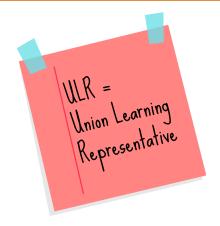

# Your Union Learning Representatives

Your ULRs are organised by branch below. Can't find a rep for your branch? Why not get involved? Email unisonandlearning@gmail.com and ask for your rep.